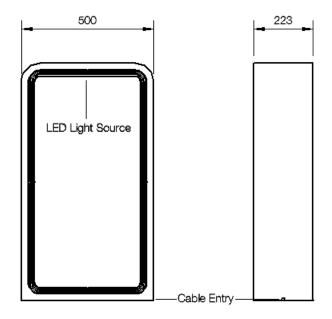

## SCARPA

| PRODUCT DESCRIPTION: | Scarpa                                                                                             |
|----------------------|----------------------------------------------------------------------------------------------------|
| LIGHT SOURCE:        | 6W LED, 480lm                                                                                      |
| LIGHT COLOUR:        | Cool White 6000K or Warm White 3000K                                                               |
| DIFFUSER AND LENS:   | Opaque diffuser with Plexiglass lens                                                               |
| GASKET:              | SPX33 Sponge gasket                                                                                |
| ACCESSORIES:         | The light fitting is supplied with a matched constant current LED power supply with an IP65 rating |
| LIGHT BODY MATERIAL: | Wet Cast Concrete                                                                                  |
| COLOUR:              | Natural Cast Concrete only                                                                         |
| WEIGHT:              | 48kg                                                                                               |
| MOUNTING:            | Can be placed freestanding or glued to a concrete base using an epoxy adhesive like Urochem 220.   |