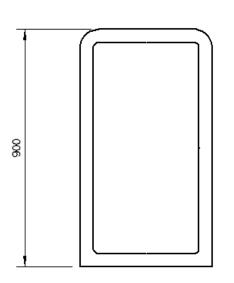

## SCARPA

| PRODUCT DESCRIPTION: | Scarpa                                                                                             |
|----------------------|----------------------------------------------------------------------------------------------------|
| LIGHT SOURCE:        | 6W LED, 480lm                                                                                      |
| LIGHT COLOUR:        | Cool White 6000K or Warm White 3000K                                                               |
| DIFFUSER AND LENS:   | Opaque diffuser with Plexiglass lens                                                               |
| GASKET:              | SPX33 Sponge gasket                                                                                |
| ACCESSORIES:         | The light fitting is supplied with a matched constant current LED power supply with an IP65 rating |
| LIGHT BODY MATERIAL: | Wet Cast Concrete                                                                                  |
| COLOUR:              | Natural Cast Concrete only                                                                         |
| WEIGHT:              | 48kg                                                                                               |
| MOUNTING:            | Can be placed freestanding or glued to a concrete base using an epoxy adhesive like Urochem 220.   |