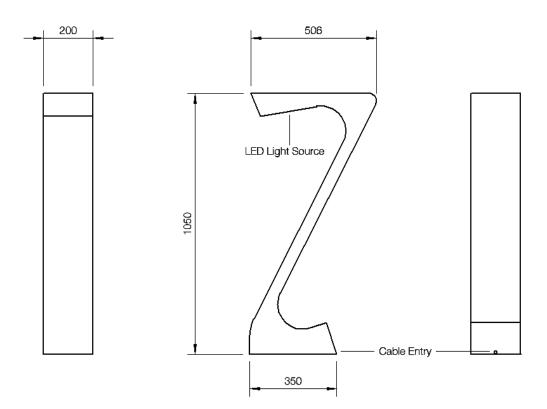

## ΖΑΗΑ

| PRODUCT DESCRIPTION: | Zaha                                                                                               |
|----------------------|----------------------------------------------------------------------------------------------------|
| LIGHT SOURCE:        | 6W LED, 480lm                                                                                      |
| LIGHT COLOUR:        | Cool White 6000K or Warm White 3000K                                                               |
| DIFFUSER AND LENS:   | Opaque diffuser with Plexiglass lens                                                               |
| GASKET:              | SPX33 Sponge gasket                                                                                |
| ACCESSORIES:         | The light fitting is supplied with a matched constant current LED power supply with an IP65 rating |
| LIGHT BODY MATERIAL: | Wet Cast Concrete                                                                                  |
| COLOUR:              | Natural Cast Concrete only                                                                         |
| WEIGHT:              | 55kg                                                                                               |
| MOUNTING:            | Can be placed freestanding or glued to a concrete base using an epoxy adhesive like Urochem 220.   |